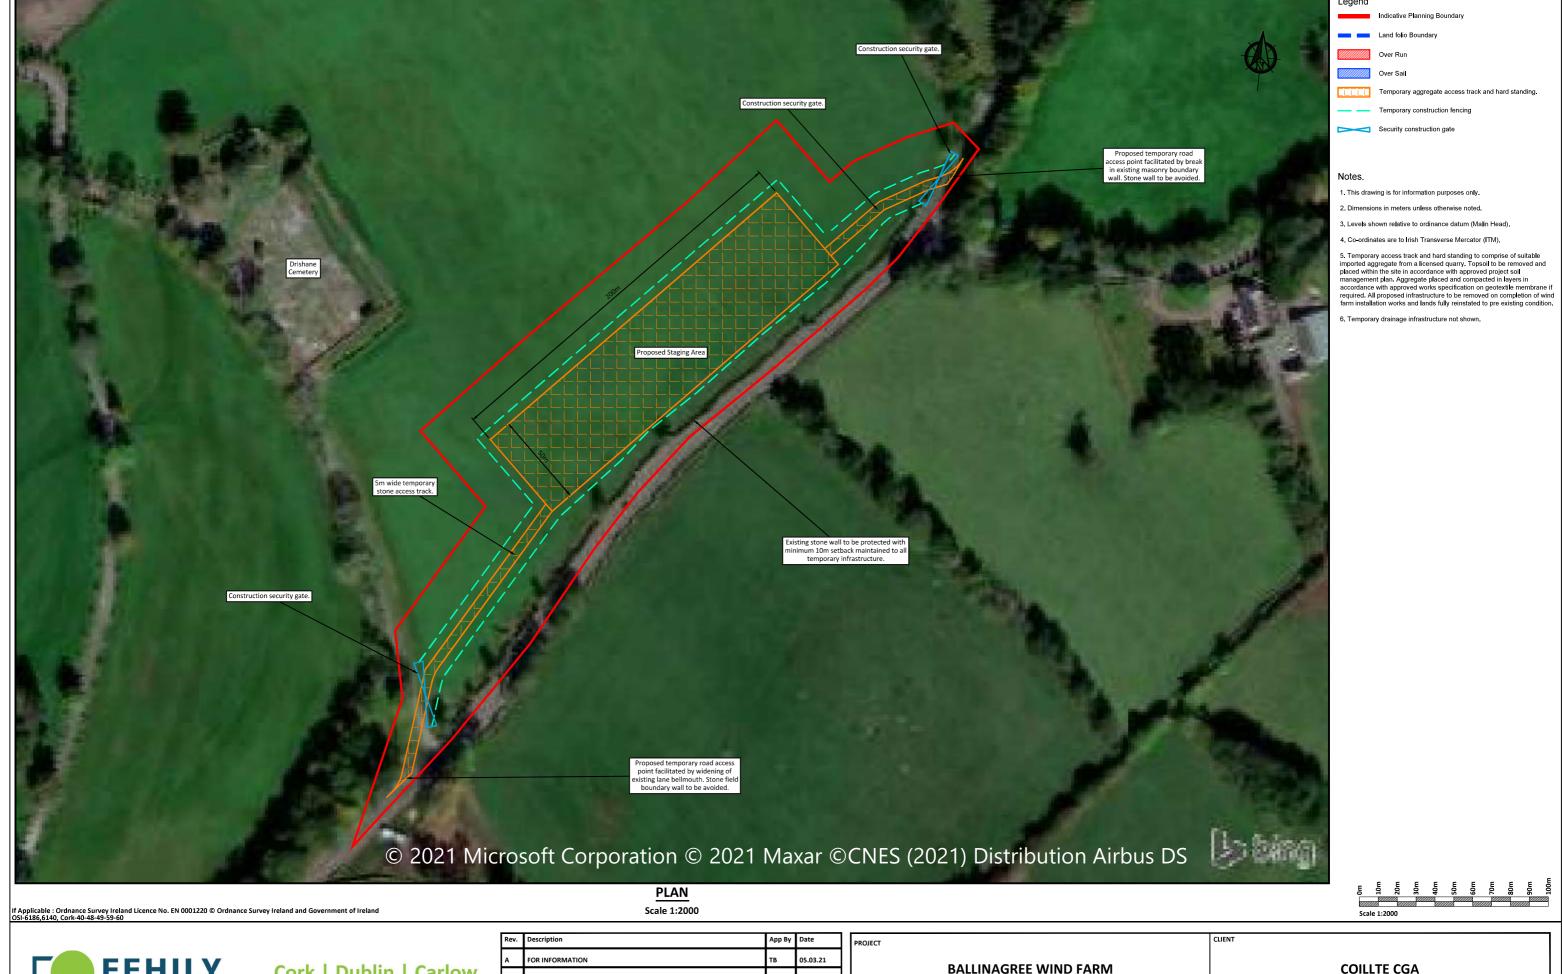

reports submitted alongside the planning applications.

Regards,

| Landowne   | r: Thomas Duggan           |
|------------|----------------------------|
| Address: _ | Drishane More, County Cork |
| Folio Numl | ber(s): Unregistered land  |

Date: 02/12/2021

To Whom it may concern,

I confirm that I am aware of and I hereby consent to the submission of a planning application for the Ballinagree Wind DAC project which includes the proposal for my lands to be included as part of the Turbine Delivery Route. We are the owner or the party entitled to be the registered owner of the property which is highlighted in yellow in the indicative map ("P2114-INFO-0003") attached hereto. The proposed works are described in the plans and reports submitted alongside the planning applications.

Regards



FEHILY Cork | Dublin | Carlo TIMONEY www.fehilytimoney.ie

Cork | Dublin | Carlow

No part of this document may be reproduced or transmitted in any form or stored in any retrieval system of any nature without the written permission of Fehily Timoney & Company as copyright holder except as agreed for use on the project for which the document was originally issued. Do not scale. Use figured dimensions only. If in doubt - Ask!

| Rev. | Description     | Арр Ву | Date     |
|------|-----------------|--------|----------|
| А    | FOR INFORMATION | ТВ     | 05.03.21 |
|      |                 |        |          |
|      |                 |        |          |
|      |                 |        |          |
|      |                 |        |          |
|      |                 |        |