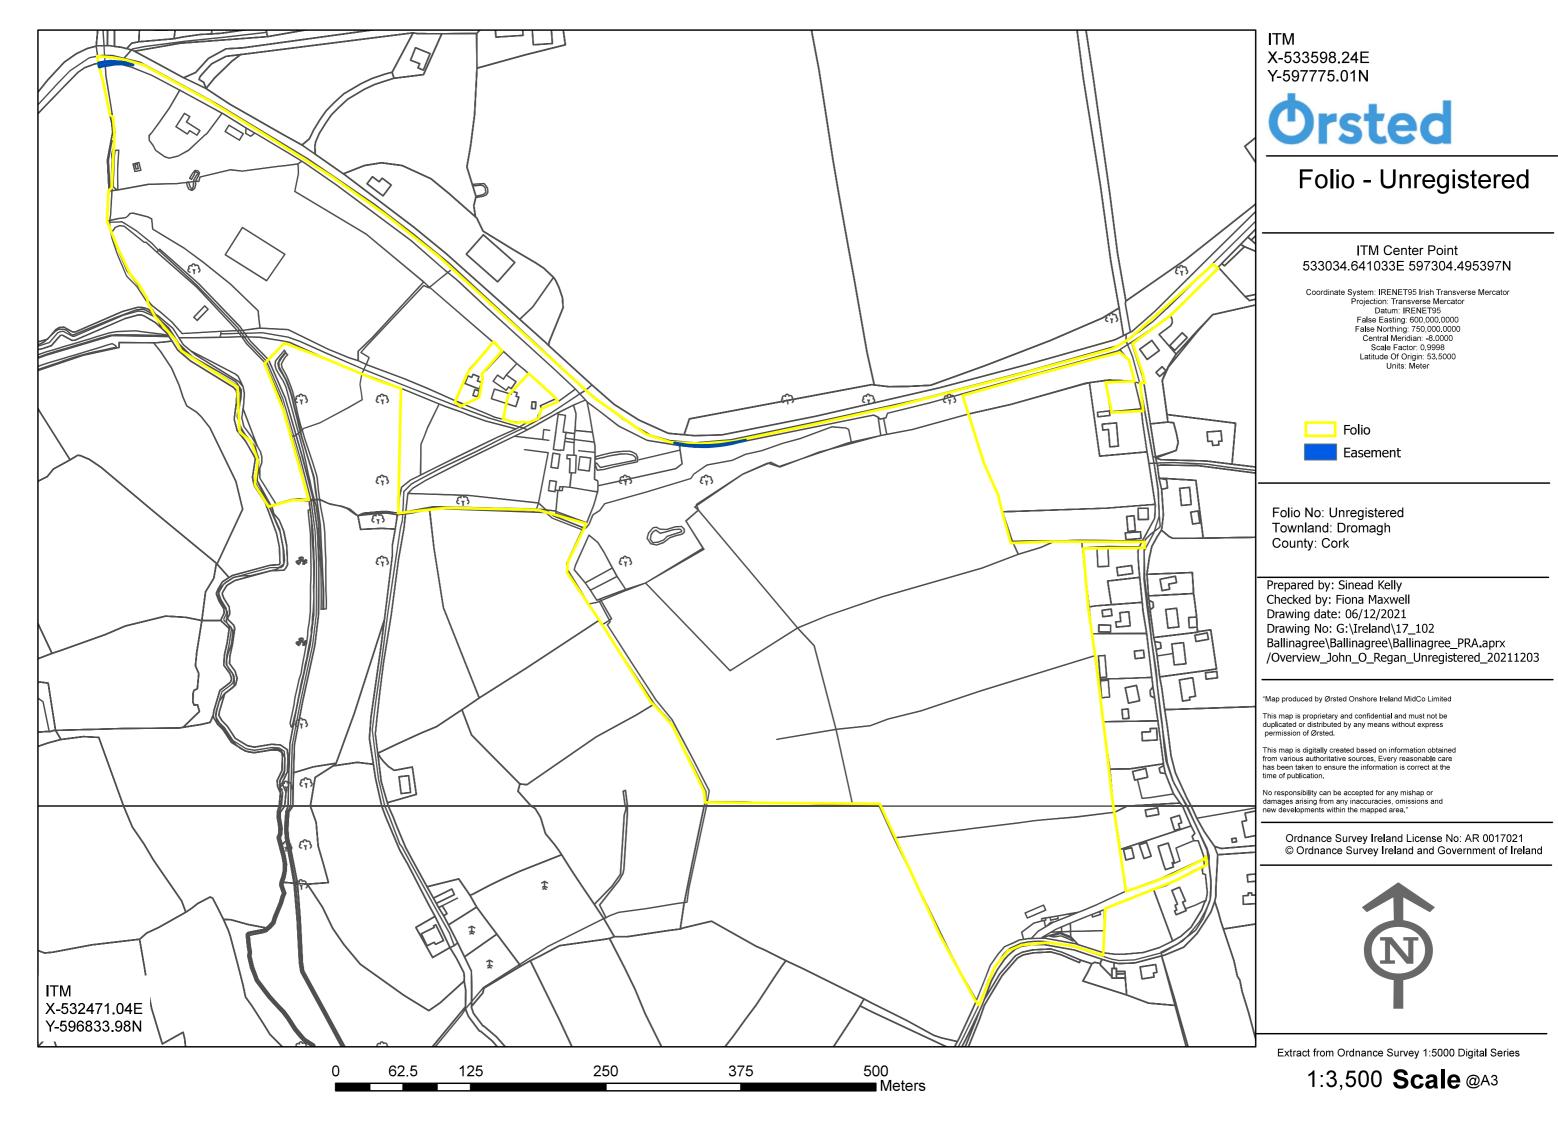

|       |            |
|------------------------------------|-------|------------|
| Address:                           |       |            |
| Folio Number(s): Unregistered land |       |            |
|                                    | Date: | 17/11/2021 |

To Whom it may concern,

I confirm that I am aware of and I hereby consent to the submission of a planning application for the Ballinagree Wind DAC project which includes the proposal for my lands to be included as part of the Turbine Delivery Route. We are the owner or the party entitled to be the registered owner of the property which is highlighted in yellow in the indicative map ("Map 1") attached hereto. The proposed works are described in the plans and reports submitted alongside the planning applications.

Regards.

.



| Landowner  | :James O'Brien                      |
|------------|-------------------------------------|
| Address: _ | Dromskehy, Clonbannin, Mallow, Cork |
| Folio Numb | per(s): CK17221F                    |

Date: 16/11/2021

To Whom it may concern,

I confirm that I am aware of and I hereby consent to the submission of a planning application for the Ballinagree Wind DAC project which includes the proposal for my lands to be included as part of the Turbine Delivery Route. The proposed works are described in the plans and reports submitted alongside the planning applications.

Regards,

| Landowne   | r: Thomas Duggan           |
|------------|----------------------------|
| Address: _ | Drishane More, County Cork |
| Folio Numl | ber(s): Unregistered land  |

Date: 02/12/2021

To Wh